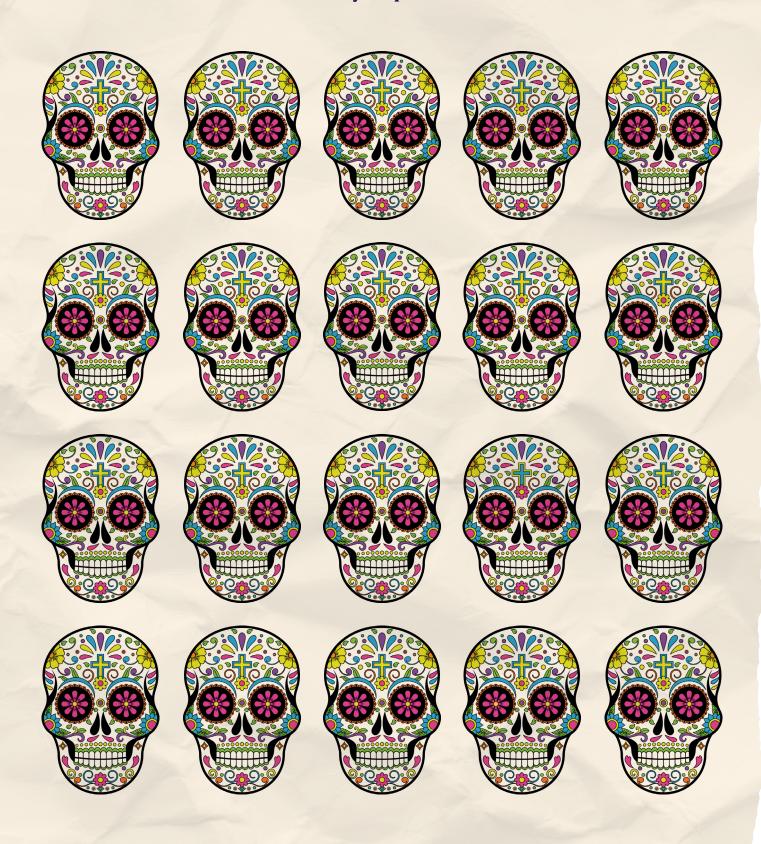

## ODD SKULL OUT

One of these skulls is different than the others. Can you spot it?