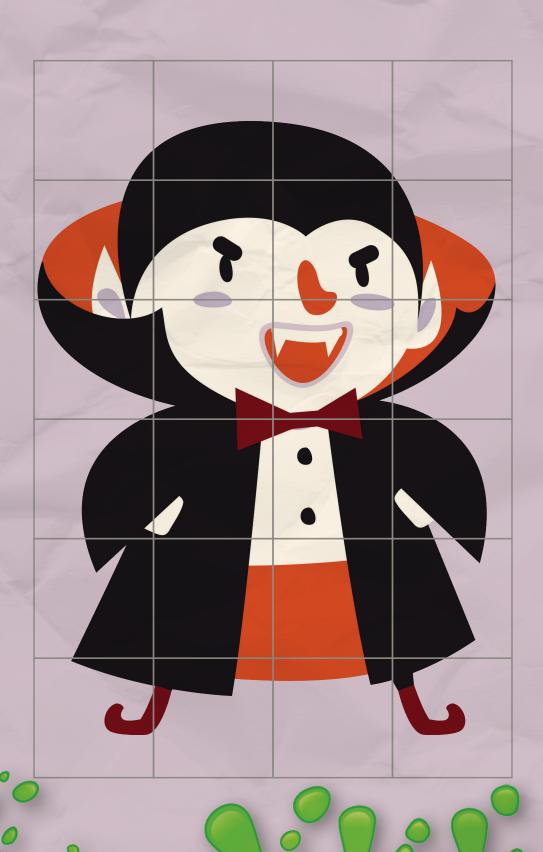

# GRAF'S GOING OUT

Graf wants to check his outfit - but vampires have no reflection!
Use the grid to draw it for him.

Calavera skulls are a brightly-coloured symbol of Halloween in South America. How colourful can you make this one?