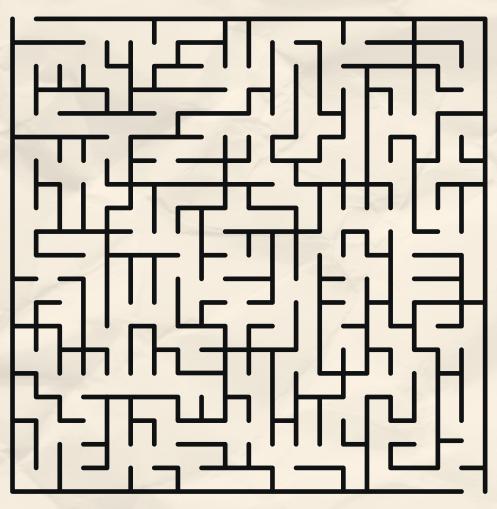

## FIND WILLOW'S HAT

Poor Willow has lost her hat. Can you help her through the maze to get it back?