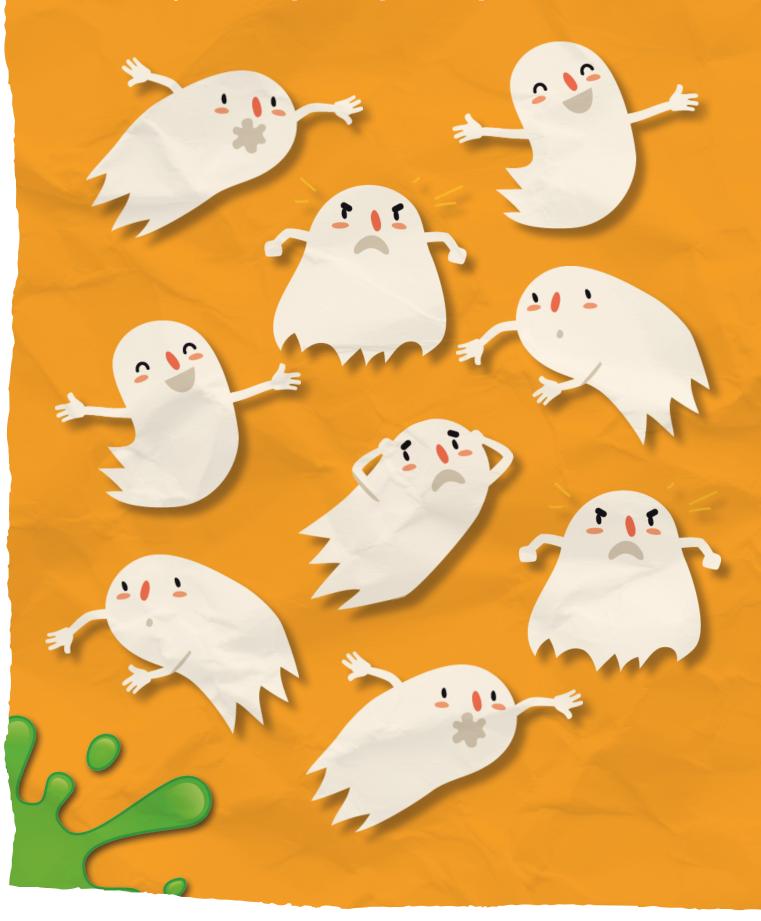

# SPOOK PRACTICE

Clyde is practising his scariest poses.

Can you match the poses into pairs - and spot the odd one out?