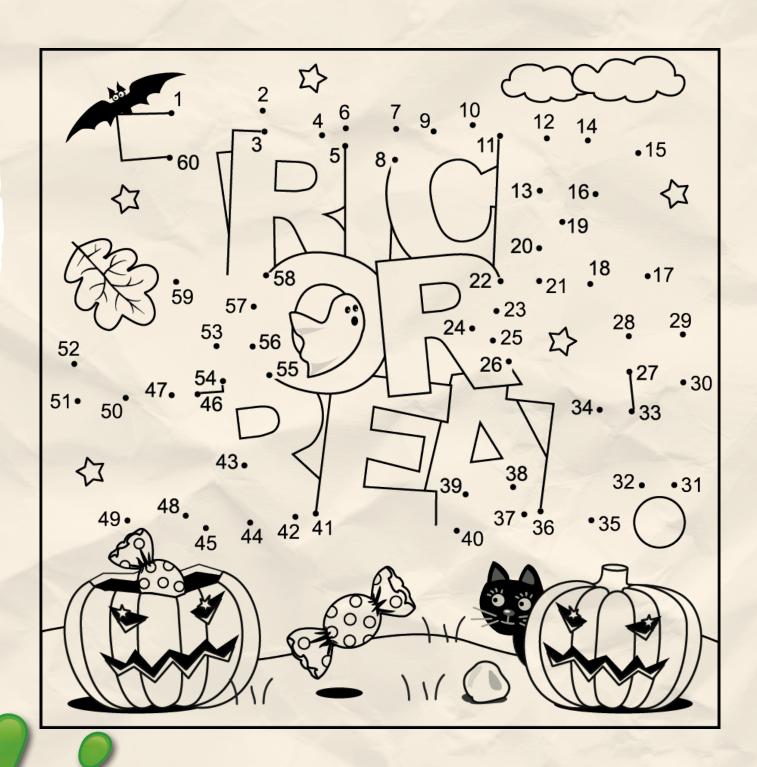

### JOIN THE DOTS

Connect the numbered dots to spell out a Halloween message, and then colour it in.