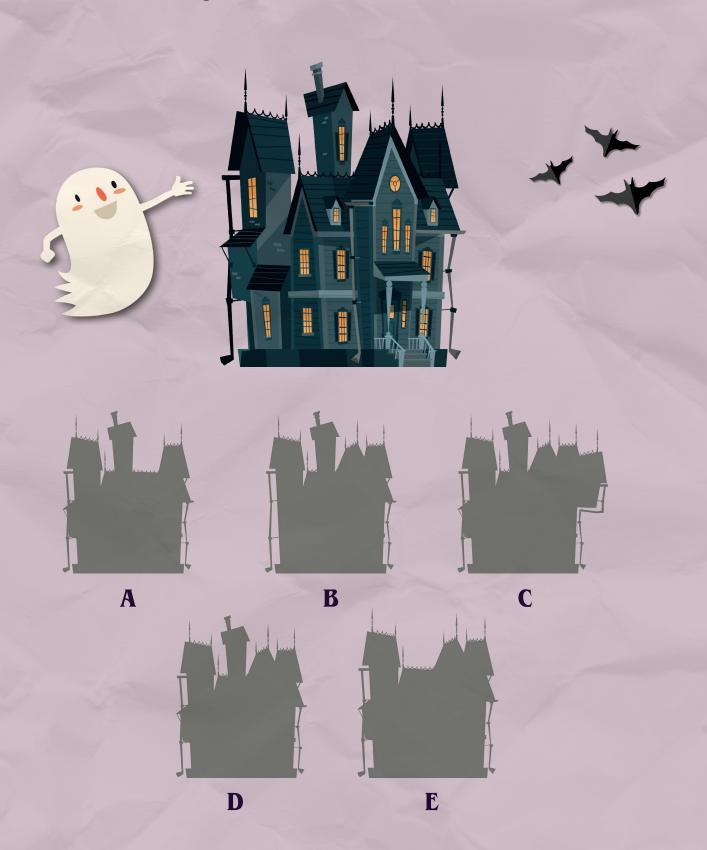

# CLYDE'S HAUNTED HOUSE

Clyde loves his home. Can you match the picture to the correct sillhouette?